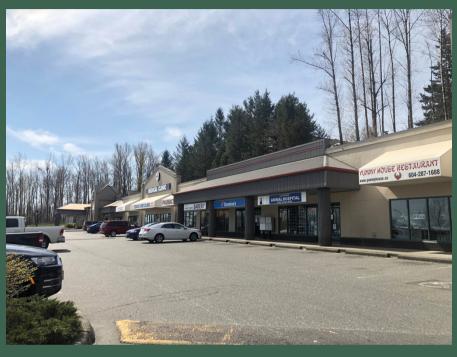

---|---------|----------|---------|---------|-------|----------|
| PlanNum           | Lot        | Block | LotDist | LandDist | Section | Twnship | Range | Meridian |
| LMS2861           | 6          |       |         | 36       | 20      | 17      |       |          |
| Legal FullDe      | escription |       |         |          |         |         |       |          |

STRATA LOT 6, PLAN LMS2861, SECTION 20, TOWNSHIP 17, NEW WESTMINSTER LAND DISTRICT, TOGETHER WITH AN INTEREST IN THE COMMON PROPERTY IN PROPORTION TO THE UNIT ENTITLEMENT OF THE STRATA LOT AS SHOWN ON FORM V

#### **Land & Building Information**

Width

Lot Size 1122 SQUARE FEET Land Use

Actual Use COMMERCIAL STRATA-LOT

BCA Description RETAIL STORE Zoning

WaterConn RETAIL STOR

BCAData Update 01/09/2020

### Photos









### ASKING \$524,900





Proudly Serving You!