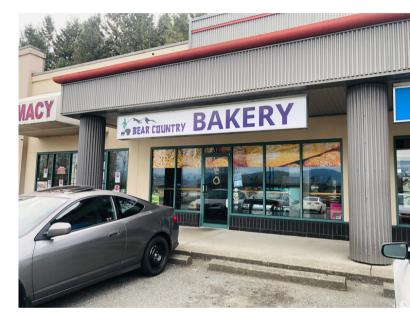

# For Sale

#106 - 32423 Lougheed Hwy. Mission, B.C.

Rick Toor

Personal Real Estate Corporation

604-897-0260

## Property Details

1,122 SF Commercial-Strata Unit CH-2 Zoning Ample Parking







# Lease Details

Lease Term: 3 Years

Lease Expiry Date: April 30, 2020

Basic Rent (from May 2020) \$20 psf

Current Annual Income: \$22,000

Renewal Options: 4 ( 3 years each)

### Location



Centrally located just off the Abbotsford-Mission Hwy 11 Connector

#### **Detailed Tax Report**

**Property Information** 

Prop Address32423 LOUGHEED HY UNIT# 106JurisdictionDISTRICT OF MISSIONMunicipalityDISTRICT OF MISSIONNeighborhoodMISSION COMMERCIAL

MunicipalityDISTRICT OF MISSIONNeighborhoodMISSION COMMERCAreaMISSIONSubAreaCodeF83

PropertyID 023-816-538 BoardCode F

PostalCode V2V 7B8

**Property Tax Information** 

 TaxRoll Number
 820906106
 Gross Taxes
 \$6,189.98

 Tax Year
 2019
 Tax Amount Updated
 06/24/2019

More PIDS

023-816-538

More PIDS2

| Legal Information |